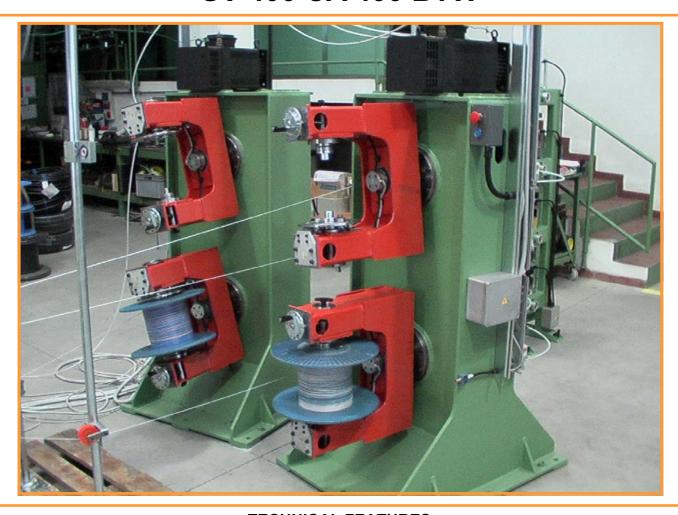

## HORIZONTAL BACK TWIST PAY OFF SV 400 CA 400 BTW

## **TECHNICAL FEATURES**

Suitable for the construction of special cables that, for their own feature, need the unwinding of back twisted cores such as optical fibres cables, screened cables glass or copper braided, P.T.F.E. insulated cables.

This technical solution allows the same quality of a planetary stranding but using higher speed.

ROTATING SPEED: max 500 rpm/minute guaranteed by a AC motor

with encoder feedback. The total power of two pay-offs is

4,3 Kw.

**BRAKING ON PRODUCT:** the braking on product is guaranteed by a controlled

pneumatic system with proportional valve and PLC

**BOBBINS AND LOADING:** the bobbins, max. diameter 400, are loaded frontally with

the help of a band and a lift.